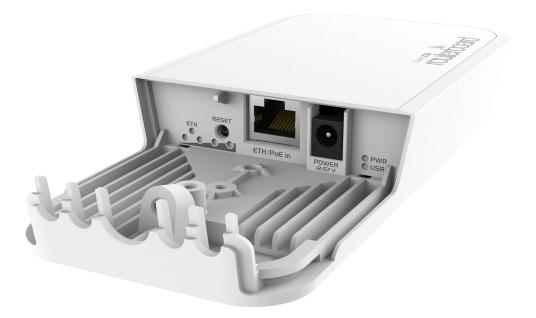

## Specifications

| Product code               | RBwAPG-60ad kit          |
|----------------------------|--------------------------|
| CPU                        | IPQ-4019                 |
| CPU nominal frequency      | 716 MHz                  |
| CPU core count             | 4                        |
| Size of RAM                | 256 MB                   |
| 10/100/1000 Ethernet ports | 1                        |
| Wireless                   | Built-in 60 GHz 802.11ad |
| Antenna beam width         | Phase array 60°          |
| PoE in                     | Yes                      |
| Supported input voltage    | 12 V - 57 V (802.3af/at) |
| Dimensions                 | 185 x 85 x 30 mm         |
| License level              | 3                        |
| Operating System           | RouterOS                 |
| Max Power consumption      | 5 W                      |