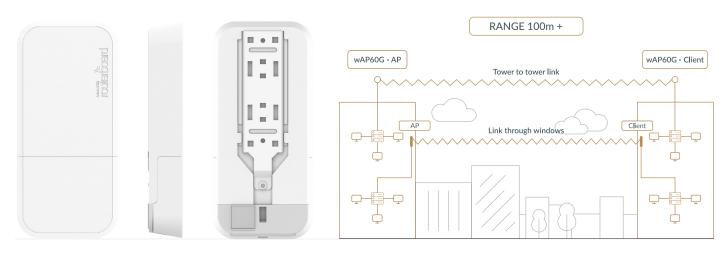

The Wireless Wire works in the 60 GHz spectrum and is not affected by the crowded WiFi frequencies, offering a stable and fast link for distances of 100 meters or more. The kit includes two wAP60G devices that are already paired together with AES encryption, for simple turnkey operation.

Simply point the included devices at one another and power them on, it will make a 1 Gbit full duplex link to instantly replace your cable - this is why we call it the Wireless Wire!

The Wireless Wire makes secure AES encrypted 60 GHz wireless link that is not affected by the crowded WiFi spectrum, offering a stable and fast link for distances of 100 meters or more. The box includes two wAP60G devices that are already paired together, a wall mounting kit, straps for pole mounting and also a pair of table stands for using the devices indoors. The link will even work through most windows, depending on their material. 24V 0.38A Gigabit PoE Screw kit Power adapter injector MikroTik Mirotik 2x plastic straps Table stand Mount bracket